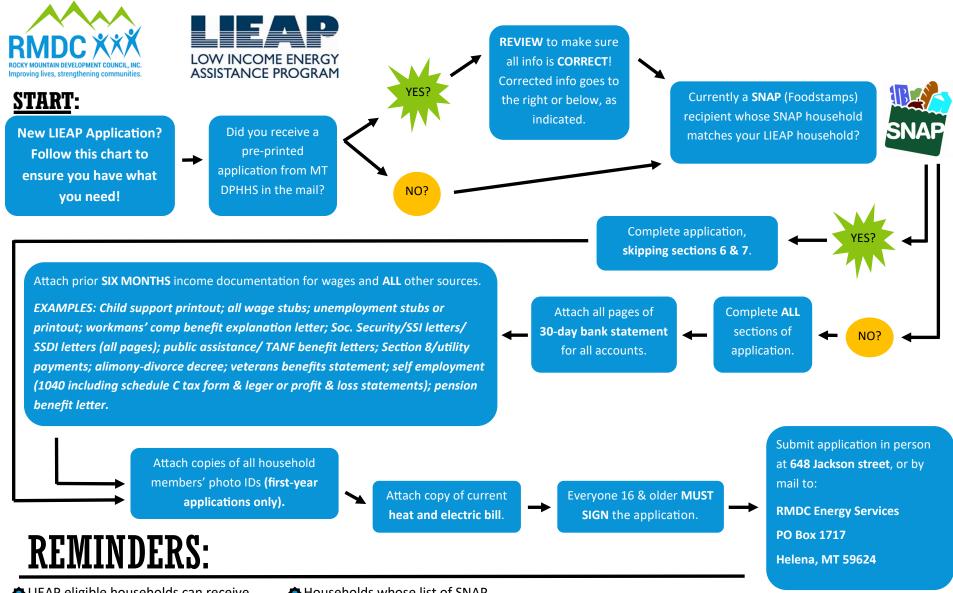

### STATE OF MONTANA

Dear Energy Assistance Program Applicant:

This is an equal opportunity program. Discrimination is prohibited. Please find attached an application for the Low Income Energy Assistance Program (LIEAP) and Weatherization. To apply for the LIEAP program, this application must be completed and returned to your local LIEAP office by April 30, 2018. LIEAP heat assistance applications will **not** be accepted after April 30, 2018. You can apply for Weatherization all year. You can only apply for LIEAP benefits and Weatherization for the dwelling you reside in at the time of application. If you move you must file another application.

Please complete all of the information in each section of the LIEAP/Weatherization application. You must also provide verification of all gross income received by current household members within the six (6) months prior to the month you turn in your application (please refer to the table below) and a copy of your most recent heating fuel bill. Your application for LIEAP/Weatherization assistance cannot be processed without this verification. If everyone in the household receives SNAP please contact your local LIEAP/Weatherization office. Failure to provide all requested information and verifications will delay the eligibility determination and may result in application denial. LIEAP/Weatherization eligibility will be determined based upon the circumstances at the time of application.

If you have any questions regarding your LIEAP/Weatherization application, please call your local LIEAP/Weatherization office. The contact number for the local LIEAP/Weatherization office that serves the county that you live in is listed on the last page of the application.

When your LIEAP/Weatherization application is complete, please send the application along with the necessary verification to your local LIEAP/Weatherization office. The address for the LIEAP/Weatherization office that serves the county that you live in is listed on the last page of the application. If you move anytime after submitting an application, please contact your LIEAP/Weatherization office.

#### **APPLICATION CHECKLIST:**

| X] | Make sure you have done the following things:                                                                                                                                                                                                                                                                                           |
|----|-----------------------------------------------------------------------------------------------------------------------------------------------------------------------------------------------------------------------------------------------------------------------------------------------------------------------------------------|
|    | Completed all sections on the application, especially Income in Section 6 and each Resource line in Section 7.                                                                                                                                                                                                                          |
|    | Completed physical and mailing address information.                                                                                                                                                                                                                                                                                     |
|    | Ensured all people who reside in the dwelling are included on the application.                                                                                                                                                                                                                                                          |
|    | Ensured that all household members 16 years of age or older have signed Section 9.                                                                                                                                                                                                                                                      |
|    | Included a copy of your most recent heat and electric bill(s) indicated in Section 4.                                                                                                                                                                                                                                                   |
|    | Included copies of proof of all gross incomes received in the past six (6) months, from all sources (including Child Support, Worker's Comp and VA), for all members of the household regardless of the age or relationship. Social Security and SSI recipients may be required to provide a copy of SSA award letter or SSA 1099 form. |
|    | Included copies of proof of all out of pocket health insurance premiums paid by a household member for a household member.                                                                                                                                                                                                              |
|    | Included copies of all supporting documentation of all current resources you reported in Section 7, including a recent full bank statement(s) for all household member's accounts, reliacard, and direct express verification.                                                                                                          |
|    | Included a copy of photo ID for all household members. Include copies of birth certificates for household members under 18 years of age who don't have photo IDs.                                                                                                                                                                       |
|    | Included a copy of Social Security Number, proof of citizenship or qualified alien status as defined by 8 U.S. Code 1641(b).                                                                                                                                                                                                            |
|    | Checked the address list on page 9 for mailing your completed application to the correct LIEAP eligibility office.                                                                                                                                                                                                                      |
|    | Notify the agency if you need assistance to complete a LIEAP Application.                                                                                                                                                                                                                                                               |