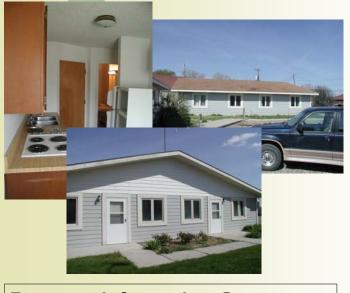

## **Property Description:**

- Family or disabled adults
- 8 one-bedroom units
- Household income less than \$30,800/year
- Rent \$550/month including utilities
- Rental assistance available for income qualified individuals therefore residents will pay only 30% of household income
- Centrally located on main street near Senior Citizen's Center
- On-site laundry facility
- Within 1 block of grocery store